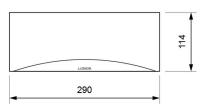

ght housing. Illumination through LED strip without internal diffuser.

Modern and sharp-edged design with transparent, soft opal (-8%) or strong opal (-30%) diffuser.

#### **Technical characteristics**

Lamp in emergency 9 x LED White 5,700 K

N/A Lamp in maintained Flux in emergency 450 lm Flux in maintained N/A

Charge indicator LED 1 x LED green

Autonomy 1 h

Supply voltage 230 Vac - 50 Hz

Operation temperature 0 ÷ 40°C Mains power 2.7 W

Battery Ni-Cd (HT) 3.6 V - 1.5 Ah

Remote controllable Yes (TL-300) Protection rating IP44 - IK04 **Electrical insulation** Class II

Applicable legislation CE marking (93/68/CEE):

> 2014/35/EU 2014/30/EU 2011/65/EU

#### **Photometric curve**



DATA SHEET. Model: GL-450 \_ Rev. 01 (February 2024)









### **Dimensions**

# Surface mounting





# Recessed mounting (corte: 274 x 98 mm)













## Possibility of adding coloured ambient light

Unique features in the market due to the possibility of adding three LEDs of the desired color in the lower part of the luminaire, highlighting its attractive curve.