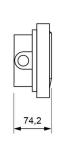

rnal diffuser.

Modern and sharp-edged design with transparent, soft opal (-8%) or strong opal (-30%) diffuser.

#### **Technical characteristics**

Lamp in emergency 9 x LED White 5,700 K

N/A Lamp in maintained Flux in emergency 450 lm Flux in maintained N/A

Charge indicator LED 1 x LED green

Autonomy 1 h

Supply voltage 230 Vac - 50 Hz

Operation temperature 0 ÷ 40°C Mains power 2.7 W

Battery Ni-Cd (HT) 3.6 V - 1.5 Ah

Remote controllable Yes (TL-300) Protection rating IP44 - IK04 **Electrical insulation** Class II

Applicable legislation CE marking (93/68/CEE):

> 2014/35/EU 2014/30/EU 2011/65/EU

#### **Photometric curve**



DATA SHEET. Model: GL-450 \_ Rev. 01 (February 2024)









### **Dimensions**

# Surface mounting





# Recessed mounting (corte: 274 x 98 mm)













## Possibility of adding coloured ambient light

Unique features in the market due to the possibility of adding three LEDs of the desired color in the lower part of the luminaire, highlighting its attractive curve.