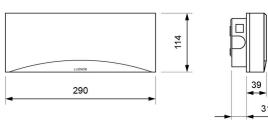

thout internal diffuser.

Modern and sharp-edged design with transparent, soft opal (-8%) or strong opal (-30%) diffuser.

#### **Technical characteristics**

Lamp in emergency 9 x LED White 5,700 K

N/A Lamp in maintained Flux in emergency 450 lm Flux in maintained N/A

Charge indicator LED 1 x LED green

Autonomy 1 h

Supply voltage 230 Vac - 50 Hz

Operation temperature 0 ÷ 40°C Mains power 2.7 W

Battery Ni-Cd (HT) 3.6 V - 1.5 Ah

Remote controllable Yes (TL-300) Protection rating IP44 - IK04 **Electrical insulation** Class II

Applicable legislation CE marking (93/68/CEE):

> 2014/35/EU 2014/30/EU 2011/65/EU

#### **Photometric curve**



DATA SHEET. Model: GL-450 \_ Rev. 01 (February 2024)









### **Dimensions**

# Surface mounting





# Recessed mounting (corte: 274 x 98 mm)













## Possibility of adding coloured ambient light

Unique features in the market due to the possibility of adding three LEDs of the desired color in the lower part of the luminaire, highlighting its attractive curve.