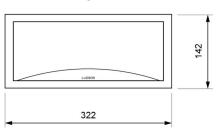

t internal diffuser.

Modern and sharp-edged design with transparent, soft opal (-8%) or strong opal (-30%) diffuser.

#### **Technical characteristics**

Lamp in emergency 9 x LED White 5,700 K

N/A Lamp in maintained Flux in emergency 450 lm Flux in maintained N/A

Charge indicator LED 1 x LED green

Autonomy 1 h

Supply voltage 230 Vac - 50 Hz

Operation temperature 0 ÷ 40°C Mains power 2.7 W

Battery Ni-Cd (HT) 3.6 V - 1.5 Ah

Remote controllable Yes (TL-300) Protection rating IP44 - IK04 **Electrical insulation** Class II

Applicable legislation CE marking (93/68/CEE):

> 2014/35/EU 2014/30/EU 2011/65/EU

#### **Photometric curve**



DATA SHEET. Model: GL-450 \_ Rev. 01 (February 2024)









### **Dimensions**

# Surface mounting





# Recessed mounting (corte: 274 x 98 mm)













## Possibility of adding coloured ambient light

Unique features in the market due to the possibility of adding three LEDs of the desired color in the lower part of the luminaire, highlighting its attractive curve.