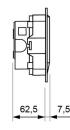

internal diffuser.

Modern and sharp-edged design with transparent, soft opal (-8%) or strong opal (-30%) diffuser.

#### **Technical characteristics**

Lamp in emergency 9 x LED White 5,700 K

N/A Lamp in maintained Flux in emergency 450 lm Flux in maintained N/A

Charge indicator LED 1 x LED green

Autonomy 1 h

Supply voltage 230 Vac - 50 Hz

Operation temperature 0 ÷ 40°C Mains power 2.7 W

Battery Ni-Cd (HT) 3.6 V - 1.5 Ah

Remote controllable Yes (TL-300) Protection rating IP44 - IK04 **Electrical insulation** Class II

Applicable legislation CE marking (93/68/CEE):

> 2014/35/EU 2014/30/EU 2011/65/EU

#### **Photometric curve**



DATA SHEET. Model: GL-450 \_ Rev. 01 (February 2024)









### **Dimensions**

# Surface mounting





# Recessed mounting (corte: 274 x 98 mm)













## Possibility of adding coloured ambient light

Unique features in the market due to the possibility of adding three LEDs of the desired color in the lower part of the luminaire, highlighting its attractive curve.