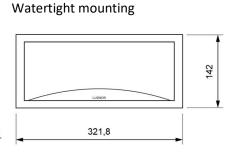

ternal diffuser.

Modern and sharp-edged design with transparent, soft opal (-8%) or strong opal (-30%) diffuser.

#### **Technical characteristics**

Lamp in emergency 9 x LED White 5,700 K

N/A Lamp in maintained Flux in emergency 450 lm Flux in maintained N/A

Charge indicator LED 1 x LED green

Autonomy 1 h

Supply voltage 230 Vac - 50 Hz

Operation temperature 0 ÷ 40°C Mains power 2.7 W

Battery Ni-Cd (HT) 3.6 V - 1.5 Ah

Remote controllable Yes (TL-300) Protection rating IP44 - IK04 **Electrical insulation** Class II

Applicable legislation CE marking (93/68/CEE):

> 2014/35/EU 2014/30/EU 2011/65/EU

#### **Photometric curve**



DATA SHEET. Model: GL-450 \_ Rev. 01 (February 2024)









### **Dimensions**

# Surface mounting





# Recessed mounting (corte: 274 x 98 mm)













## Possibility of adding coloured ambient light

Unique features in the market due to the possibility of adding three LEDs of the desired color in the lower part of the luminaire, highlighting its attractive curve.